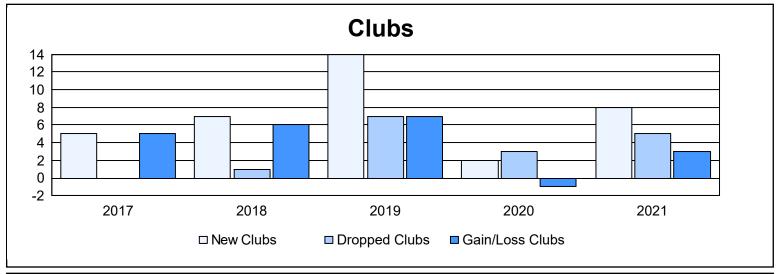

District 416 As of June 2021 Cumulative

| Year      | New<br>Clubs | Dropped<br>Clubs | Gain/<br>Loss<br>Clubs | New<br>Members | Charter<br>Members | Reinstate<br>Members | Transfer<br>Members | Total<br>Member<br>Added | Total<br>Members<br>Dropped | Gain/<br>Loss<br>Members |
|-----------|--------------|------------------|------------------------|----------------|--------------------|----------------------|---------------------|--------------------------|-----------------------------|--------------------------|
| 2016-2017 | 5            | 0                | 5                      | 72             | 139                | 8                    | 1                   | 220                      | 72                          | 148                      |
| 2017-2018 | 7            | 1                | 6                      | 160            | 224                | 0                    | 0                   | 384                      | 158                         | 226                      |
| 2018-2019 | 14           | 7                | 7                      | 214            | 435                | 11                   | 4                   | 664                      | 392                         | 272                      |
| 2019-2020 | 2            | 3                | -1                     | 406            | 138                | 34                   | 2                   | 580                      | 442                         | 138                      |
| 2020-2021 | 8            | 5                | 3                      | 245            | 191                | 3                    | 4                   | 443                      | 749                         | -306                     |
| Average   | 7            | 3                | 4                      | 219            | 225                | 11                   | 2                   | 458                      | 363                         | 96                       |