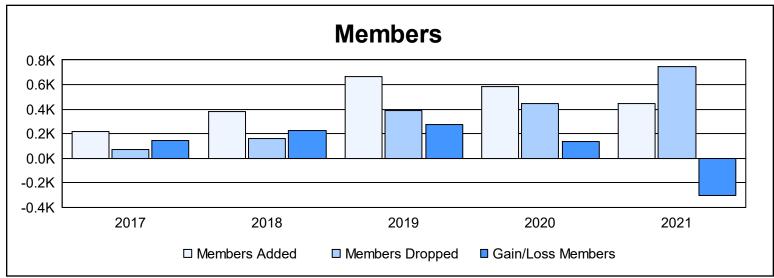

District 416 As of June 2021 Cumulative

| Year      | New<br>Clubs | Dropped<br>Clubs | Gain/<br>Loss<br>Clubs | New<br>Members | Charter<br>Members | Reinstate<br>Members | Transfer<br>Members | Total<br>Member<br>Added | Total<br>Members<br>Dropped | Gain/<br>Loss<br>Members |
|-----------|--------------|------------------|------------------------|----------------|--------------------|----------------------|---------------------|--------------------------|-----------------------------|--------------------------|
| 2016-2017 | 5            | 0                | 5                      | 72             | 139                | 8                    | 1                   | 220                      | 72                          | 148                      |
| 2017-2018 | 7            | 1                | 6                      | 160            | 224                | 0                    | 0                   | 384                      | 158                         | 226                      |
| 2018-2019 | 14           | 7                | 7                      | 214            | 435                | 11                   | 4                   | 664                      | 392                         | 272                      |
| 2019-2020 | 2            | 3                | -1                     | 406            | 138                | 34                   | 2                   | 580                      | 442                         | 138                      |
| 2020-2021 | 8            | 5                | 3                      | 245            | 191                | 3                    | 4                   | 443                      | 749                         | -306                     |
| Average   | 7            | 3                | 4                      | 219            | 225                | 11                   | 2                   | 458                      | 363                         | 96                       |